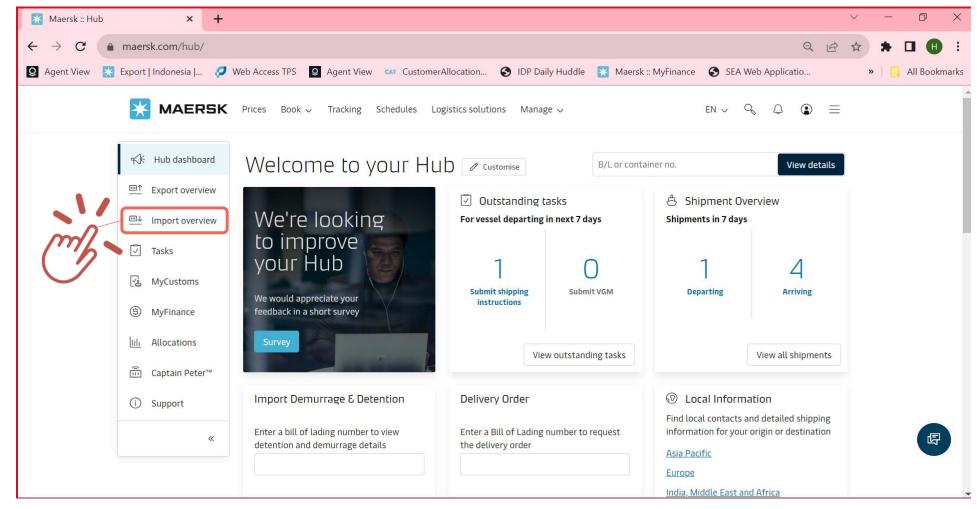

#### Click on "Import overview" on the Left Tab

Click on your shipment number/Bill of Lading. \*ATOM only available until ETA -3\*

| ÷ → C ( 🔒    | maersk.com/shipments                         | /import                      |                                                  |                                               |                                               | QE                                                                              | * * 🗆 🕀        |
|--------------|----------------------------------------------|------------------------------|--------------------------------------------------|-----------------------------------------------|-----------------------------------------------|---------------------------------------------------------------------------------|----------------|
| Agent View 🔀 | Export   Indonesia   💋                       | Web Access TPS <b>Q</b> Agen | t View <b>CAT</b> CustomerAllocation             | 🚯 IDP Daily Huddle                            | 🔀 Maersk :: MyFinance 🕻                       | SEA Web Applicatio                                                              | » 📙 All Bookma |
|              | 💥 MAERSK                                     | Prices Book ∨ Track          | ing Schedules Logistics sol                      | utions Manage 🗸                               | E                                             | v∽ �, ₽ € ≡                                                                     |                |
|              | ඳෝ€ Hub dashboard                            | Import ove                   | IVIEW View a quick dem                           | B/L, booking, co                              | ontainer or booked by reference               | number View details                                                             |                |
|              | <u> </u>                                     | Applied filters:             |                                                  |                                               | දි Save                                       | ed filters                                                                      |                |
|              | ⊡ب Import<br>— overview                      | Shipments ETA                | A changes                                        |                                               |                                               |                                                                                 |                |
|              | 🗹 Tasks                                      | View and download your a     | our active shipments.                            |                                               |                                               |                                                                                 |                |
|              | ဖြို့ MyCustoms                              | Vessel arriving in: next     | ext 7 days 🗸                                     |                                               |                                               | Jownload current page                                                           |                |
|              | (\$) MyFinance                               | Bill of Lading               | From                                             | То                                            | Vessel                                        | Cargo                                                                           |                |
|              | <u>lılı</u> Allocations<br>m. Captain Peter™ | <u>23(</u>                   | Praha, CZ<br>Departing Bremerhaven, HB,<br>DE    | Jakarta, ID<br>Arriving Jakarta, ID<br>10 Oct | MURCIA MAERSK (First)<br>GSL DOROTHEA (Last)  | Autoparts, car parts, vehicle<br>parts, motorcycle parts,<br>bicycle parts, new |                |
|              | i Support                                    | 225                          | 27 Aug<br>Fremantle, WA, AU                      | Jakarta, ID                                   | CMA CGM TANCREDI (First)                      | in 1 x 20 Dry Standard<br>Malt                                                  |                |
|              | «                                            |                              | Departing Fremantle, WA, AU<br>21 Sep            | Arriving Jakarta, ID<br>13 Oct                | MAERSK NORDDAL (Last)                         | in 4 x 40 Dry High                                                              | <b>野</b>       |
|              |                                              | 231                          | Fremantle, WA, AU<br>Departing Fremantle, WA, AU | Jakarta, ID<br>Arriving Jakarta, ID           | MAERSK GAIRLOCH (First)<br>FOLEGANDROS (Last) | Malt<br>in 4 x 40 Dry High                                                      |                |