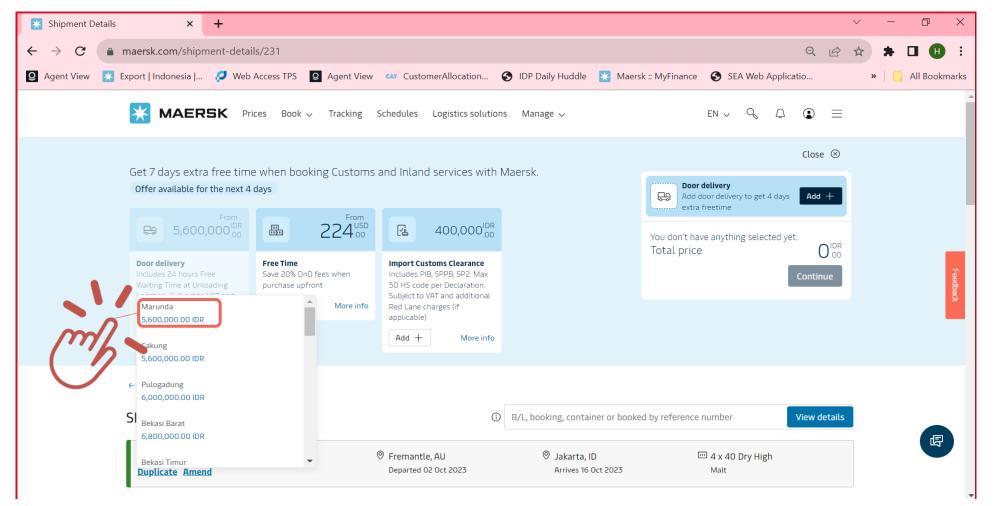

#### Discover 3 Products for you to choose. Click on "Add +" to add to cart.

\*Rate shown is automatically multiplied with how many containers each of your shipment holds

#### Choose desired destination for trucking.

Check your cart on the right side of the banner. Click "Remove" to remove your item as necessary. Click "Continue" to continue to the next booking process.