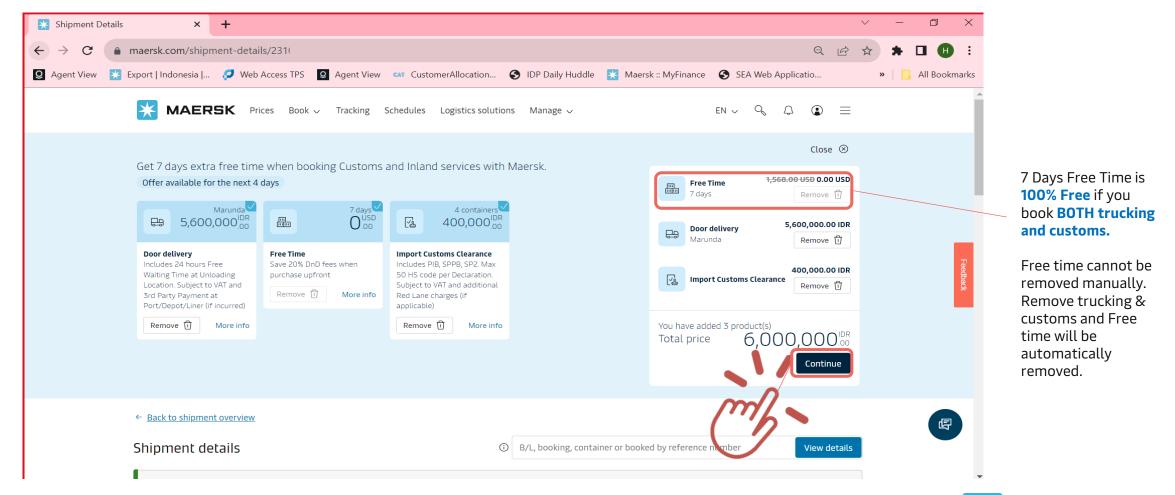

# Step 6a (cont.)

#### Choose desired destination for trucking.

Check your cart on the right side of the banner. Click "Remove" to remove your item as necessary. Click "Continue" to continue to the next booking process.