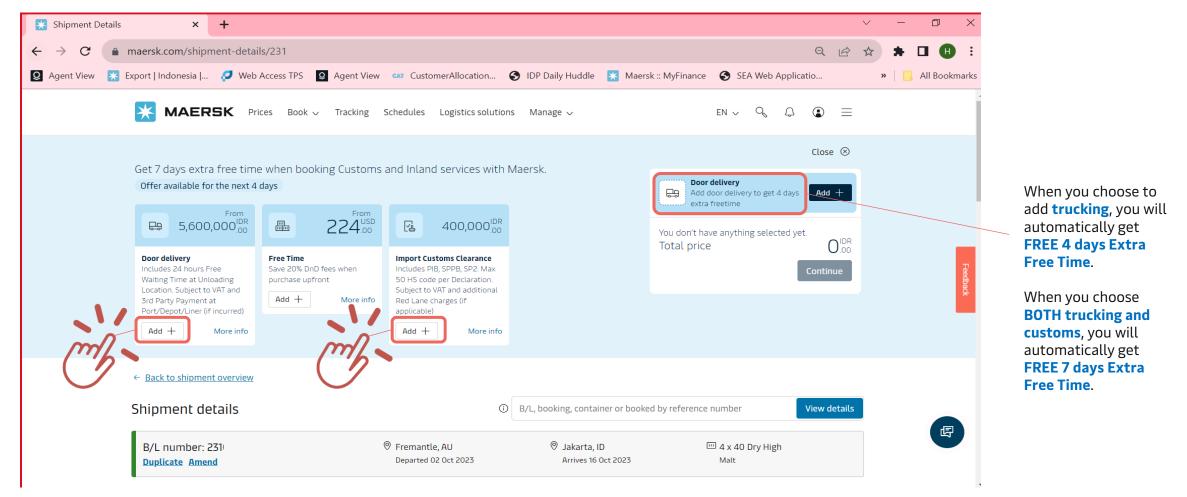

#### Discover 3 Products for you to choose. Click on "Add +" to add to cart.

\*Rate shown is automatically multiplied with how many containers each of your shipment holds

# Step 6a (cont.)