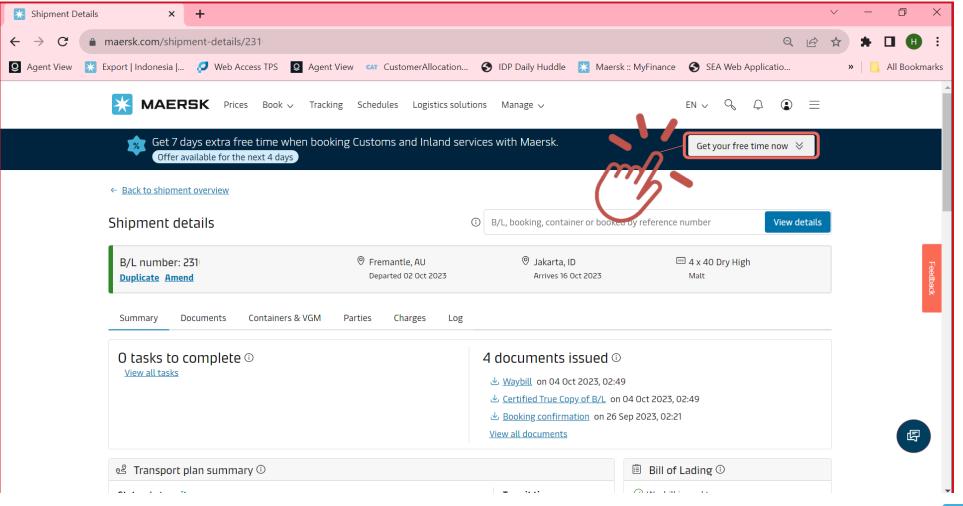

|                |
|              | «                                            |                              | Departing Fremantle, WA, AU<br>21 Sep            | Arriving Jakarta, ID<br>13 Oct                | MAERSK NORDDAL (Last)                         | in 4 x 40 Dry High                                                              | <b>野</b>       |
|              |                                              | 231                          | Fremantle, WA, AU<br>Departing Fremantle, WA, AU | Jakarta, ID<br>Arriving Jakarta, ID           | MAERSK GAIRLOCH (First)<br>FOLEGANDROS (Last) | Malt<br>in 4 x 40 Dry High                                                      |                |



Click on "Get your free time now" box in the upper right corner of the banner





#### Discover 3 Products for you to choose. Click on "Add +" to add to cart.

\*Rate shown is automatically multiplied with how many containers each of your shipment holds





# Step 6a (cont.)

#### Choose desired destination for trucking.





Check your cart on the right side of the banner. Click "Remove" to remove your item as necessary. Click "Continue" to continue to the next booking process.



MAERSK

Select the payer responsible the booking, the click "Confirm purchase"







# We're standing by to help you get up and running

Email id<u>.import@maersk.com</u>



Classification: Public