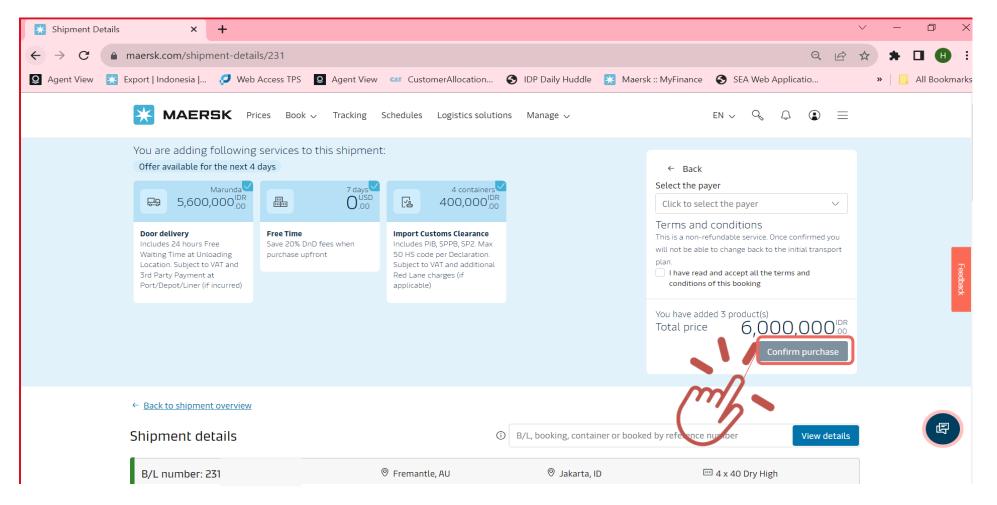

br>Departing Fremantle, WA, AU | Jakarta, ID<br>Arriving Jakarta, ID           | MAERSK GAIRLOCH (First)<br>FOLEGANDROS (Last) | Malt<br>in 4 x 40 Dry High                                                      |                |



Click on "Get your free time now" box in the upper right corner of the banner





#### Discover 3 Products for you to choose. Click on "Add +" to add to cart.

\*Rate shown is automatically multiplied with how many containers each of your shipment holds





# Step 6a (cont.)

#### Choose desired destination for trucking.





Check your cart on the right side of the banner. Click "Remove" to remove your item as necessary. Click "Continue" to continue to the next booking process.



MAERSK

Select the payer responsible the booking, the click "Confirm purchase"







# We're standing by to help you get up and running

Email id<u>.import@maersk.com</u>



Classification: Public