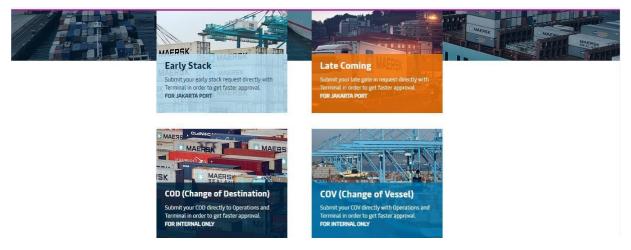

## What's Change?

- We will consolidate the submission request based on each port (Jakarta and Panjang).
- Consolidate Request submission will remain the same.
- Link to access the website will remain the same.
- Password to access submission website will remain the same.