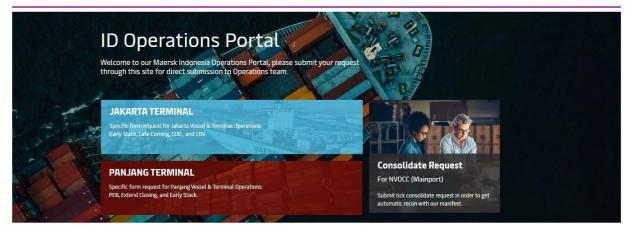

## **Main Home Page (Upcoming Layout)**

If you wish to continue and submitting your request for Jakarta Port, please click on "JAKARTA TERMINAL" button. Then the website will guide you on the following pages. Please kindly note that there are no changes with the password (PW) to access all the features.

Please click "Home" on the top right-side button to direct you back to the main page.

Please click on "PANJANG TERMINAL" button and we will direct you to following submission.

Kindly note there are no changes for the password as mentioned below to access all the features.