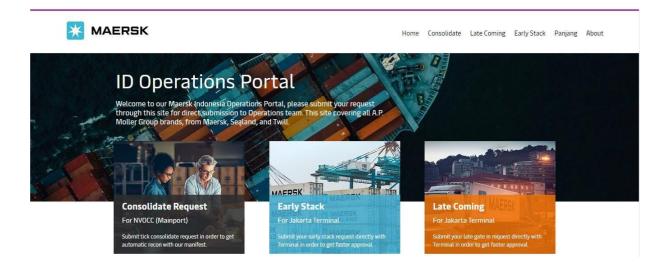

## **Main Home Page (Current Layout)**

Starting from 14 March 2024, we will launch new layout for the Main Home Page Wixsite.

## What's Change?

- We will consolidate the submission request based on each port (Jakarta and Panjang).
- Consolidate Request submission will remain the same.
- Link to access the website will remain the same.
- Password to access submission website will remain the same.